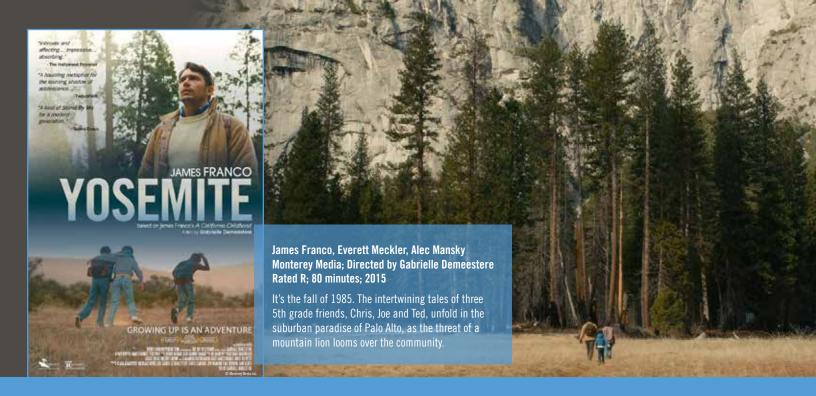

SPRING 2016

## INDEPENDENT FILMS

SLATE

TAKE

Thought-provoking films exclusively from Swank Motion Pictures.

SVANK MOTION PICTURES, INC.



















































































































Alba Rohrwacher,
Maria Alexandra Lungu, Sam Louwyck
Oscilloscope Pictures
Directed by Alice Rohrwacher
110 minutes; 2014

A family of beekeepers living
in the Tuscan countryside finds
their household disrupted by the
simultaneous arrival of a silently
troubled teenage boy and a reality TV

























There are one million stories in Glasnevin Cemetery, including one you'll never forget.



















The Best Independent films available for your movie series.

1-800-876-5577 swank.com